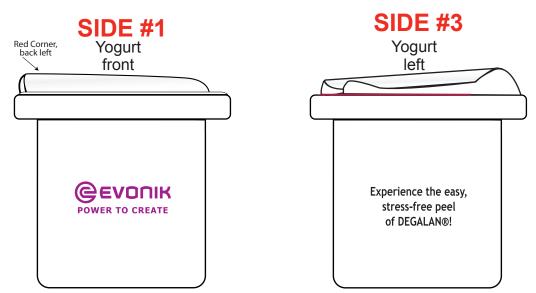

Order#: 131301 Product: Yogurt Container Stress Reliever Item #: 1008-310587 Imprint Method: Screen Print on the Side 1: PMS 248, Side 3: Black Actual Imprint Size: 1"W x 0.33"H (Side 1), 1"W x 0.4"H (Side 3)

### DISCLAIMER: PLEASE ADVISE IF THE IMPRINT LOCATION(S) ARE CORRECT BEFORE APPROVING THE ORDER.

## **ACTUAL SIZE**

## PLEASE NOTE · LOGO(S) ARE SHOWN AT MAX IMPRINT