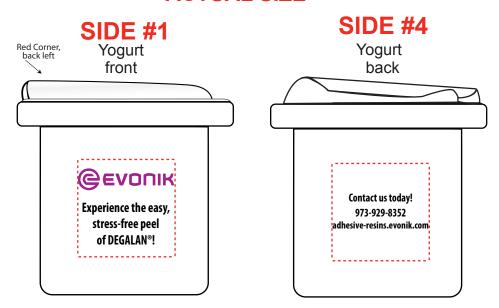

**Order#**: 131301

**Product:** Yogurt Container Stress Reliever

**Item #**: 1008-310587

**Imprint Method:** Screen Print on the Side 1: PMS 248, Black, Side 4: Black

DISCLAIMER: PLEASE ADVISE IF THE IMPRINT LOCATION(S)
ARE CORRECT BEFORE APPROVING THE ORDER.

## **ACTUAL SIZE**

NOTE: DOTTED LINES AROUND YOUR ARTWORK REPRESENT THE IMPRINT AREA ON THE ITEM. THEY DO NOT PRINT.