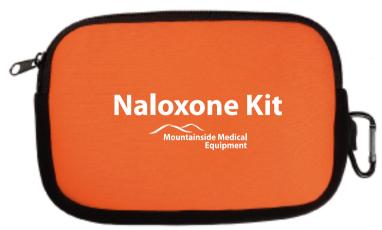

Order#: 131297

**Product:** Neoprene Accessory Pouch - Orange

**Item #**: 1097-303920

Imprint Method: Heat Transfer on the First Side - White

\*\*White Imprint Recommended by the Manufacturer\*\*

Actual Size of Imprint

Dotted Lines Do Not Print

Image Not To Size For Reference Only