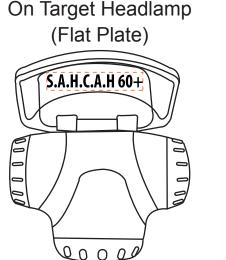

Order#: 131290 Product: On Target Headlamp: Blue Item #: 1008-312314 Imprint Method: Pad Print on the Flat Plate: White Actual Imprint Size: 1"W x 0.13"H

Actual Size of Imprint Dotted Lines Do Not Print

Image Not To Size For Reference Only