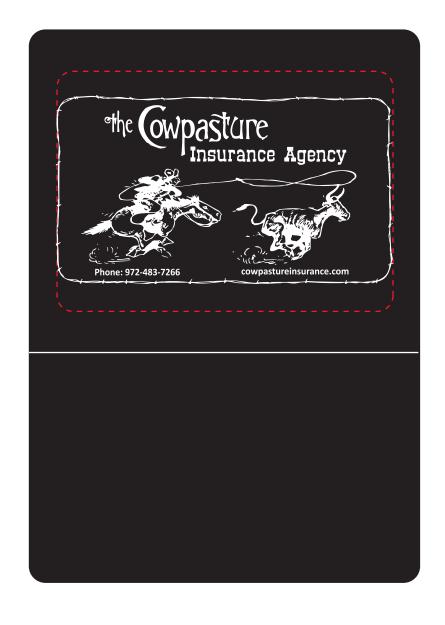

CAREFULLY REVIEW THE ARTWORK ATTACHED.

Order#: 131288

Product: Insurance Card Holder (Double Pocket) - Black

**Item #**: 1206-104918

**Imprint Method:** Screen Print on the front with card size pocket - White