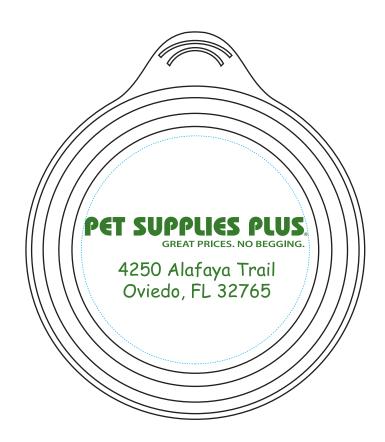

CAREFULLY REVIEW THE ARTWORK ATTACHED.

Order#: 131283

**Product:** Pet Food Cover: White

Item #: 1098-102811

Imprint Method: Screen on the Cover Only: PMS 364

Actual Imprint Size: 2.3"W x 0.86"H