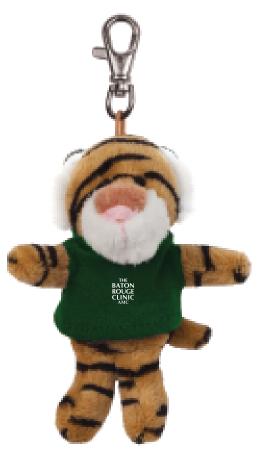

**Order#**: 131281

**Product:** Tiger Wild Bunch Key Tag: Forest Green T Shirt

**Item #**: 1039-303732

Imprint Method: Screen Print on the Shirt (Center): White

**Actual Imprint Size**: 0.5"W x 0.625"H

Image Not To Size For Reference Only