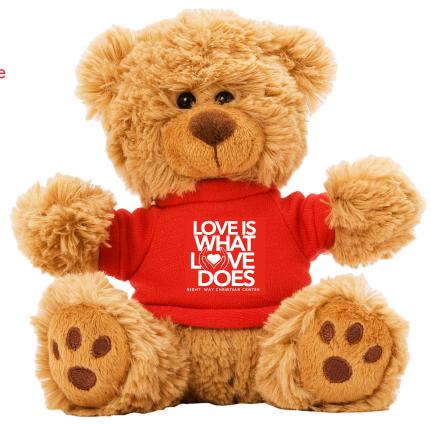

CAREFULLY REVIEW THE ARTWORK ATTACHED.

Order#: 131280

Product: Cuddly Plush Teddy Bear: RedT Shirt

Item #: 1016-309497

Imprint Method: Screen Print on the Shirt (Center): White

Actual Imprint Size: 1.5"W x 1.5"H

NOTE: I enlarged the churhc name so that it can print legibly

Actual Size of Imprint **Dotted Lines Do Not Print** 