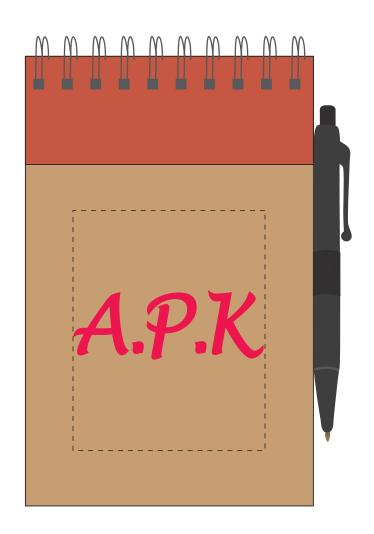

CAREFULLY REVIEW THE ARTWORK ATTACHED.

**Order#**: 131272

Product: Pocket-Eco Note Keeper: Red

Item #: 1097-300061

Imprint Method: Pad Print on the Front: Red 199

Actual Imprint Size: 2"W x 0.72"H