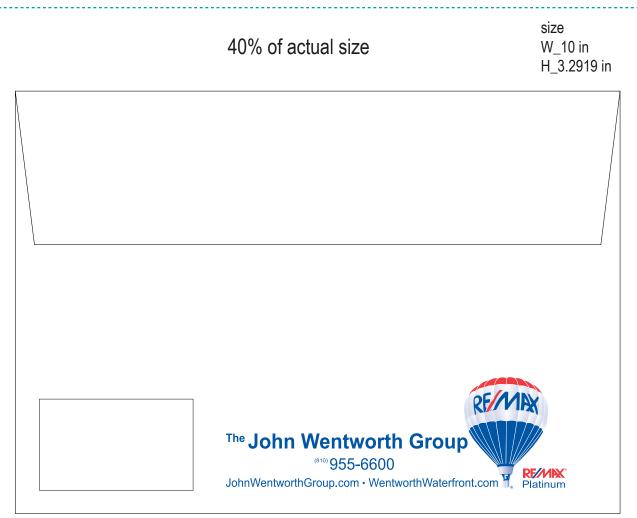

Order#:131267Product:Oversized Portfolio - WhiteItem #:1206-102926Imprint Method:Screen Print on the Below Flap - Red 185 & Reflex Blue

## NOTE: THERE IS AN ACCEPTABLE MOVEMENT OF 3/32 ON MULTICOLOR IMPRINTS NOTE: HALFTONES WILL PRINT AS A DOT PATTERN OF 60 DOTS PER INCH NOTE: VERIFY IMPRINT LOCATION AND BUSS CARD LOCATION