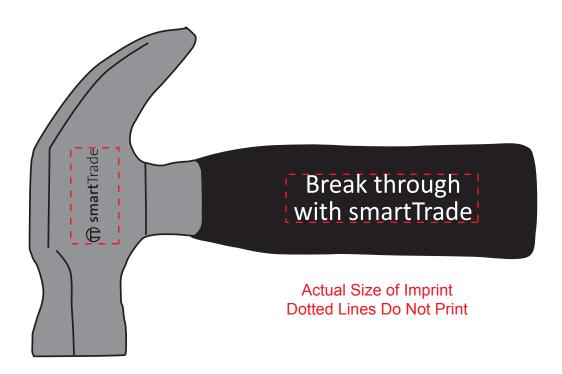

Order#:131266Product:1008-100774Item #:Item #:Imprint Method:Pad Print on the Side of Handle : White, Pad Print on the Side of Head : BlackActual Imprint Size:1.8"W x 0.4"H on handle, 0.15"W x 1"H on the head