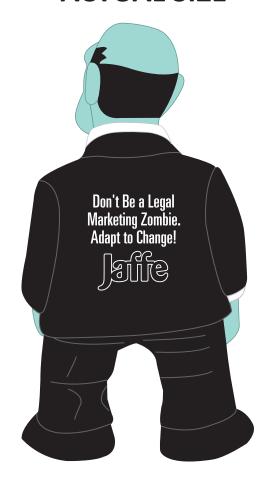

Order#: 131244

**Product:** Zombie Stress Reliever

Item #: 1008-310631

Imprint Method: Screen Print on the Back: White

Actual Imprint Size: 1"W x 1"H

## **ACTUAL SIZE**