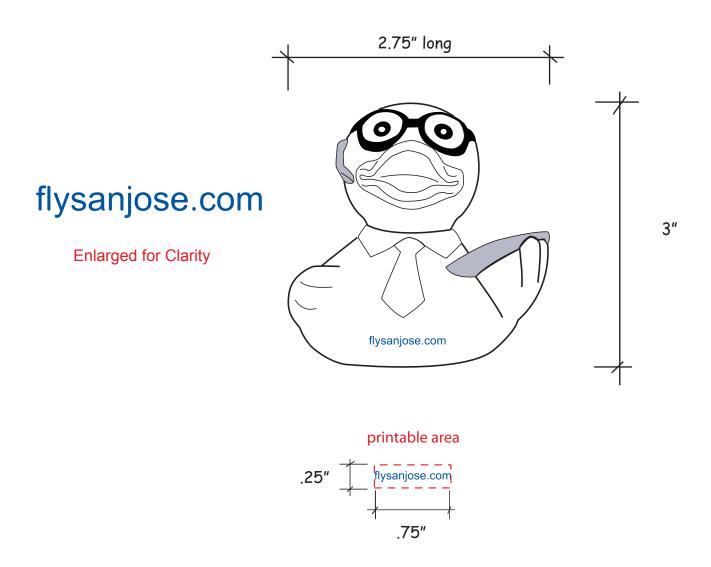

Order#: 131241

**Product**: Techie Rubber Duck

Item #: 1364-311263

Imprint Method: Screen Print on the Front - Reflex Blue

## \*\*\*IMPORTANT INFORMATION\*\*\* (PLEASE READ)

Please proof carefully for spelling errors, omissions, and layout accuracy. It is your responsibility to correct any errors. Garrett Specialties assumes no responsibility for errors after a proof has been authorized to print. Please note changes or revisions to your proof from your original instructions may cause revision in your ship date. Delays in paper proof approval also may require a change in your schedule ship dates. Occasionally, some fax machines may distort the image. Please pay close attention to numbers.

It is imperative that you view your e-proof and submit your approval and/or changes promptly to maintain your anticipated delivery date.

Please keep in mind that this virtual proof is not a printed sample of your artwork on our product. The size and placement of the artwork may vary from this proof when actually printed on the product. Carefully review the attached proof for verification of copy & layout.

Due to inherent technical differences in color monitors, the imprint colors and product colors depicted in the attached proof will not resemble those in the final product. We make every effort to match requested custom colors, but cannot guarantee a 100% exact match. Imprints are applied using pad or screen inks. These inks are hand mixed as close as possible to the requested color but may vary 2 to 4 shades. For this reason an exact PMS match cannot be guaranteed. Your order is ON HOLD until we receive an approval from you in reference to your artwork.