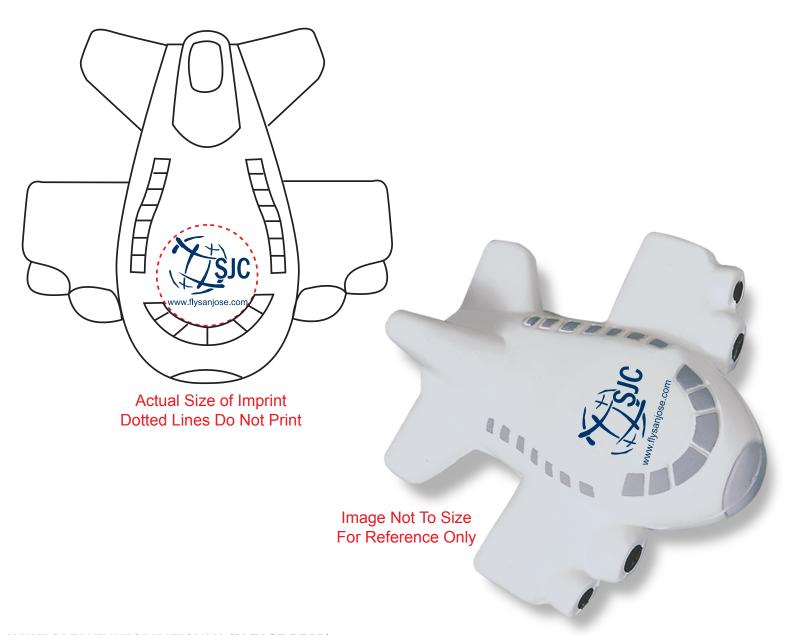

**Order#**: 131241

**Product:** Airplane Stress Ball

Item #: 1097-313064

Imprint Method: Pad Print on the Top - PMS 648

## \*\*\*IMPORTANT INFORMATION\*\*\* (PLEASE READ)

Please proof carefully for spelling errors, omissions, and layout accuracy. It is your responsibility to correct any errors. Garrett Specialties assumes no responsibility for errors after a proof has been authorized to print. Please note changes or revisions to your proof from your original instructions may cause revision in your ship date. Delays in paper proof approval also may require a change in your schedule ship dates. Occasionally, some fax machines may distort the image. Please pay close attention to numbers.

It is imperative that you view your e-proof and submit your approval and/or changes promptly to maintain your anticipated delivery date.

Please keep in mind that this virtual proof is not a printed sample of your artwork on our product. The size and placement of the artwork may vary from this proof when actually printed on the product. Carefully review the attached proof for verification of copy & layout.

Due to inherent technical differences in color monitors, the imprint colors and product colors depicted in the attached proof will not resemble those in the final product. We make every effort to match requested custom colors, but cannot guarantee a 100% exact match. Imprints are applied using pad or screen inks. These inks are hand mixed as close as possible to the requested color but may vary 2 to 4 shades. For this reason an exact PMS match cannot be guaranteed. Your order is ON HOLD until we receive an approval from you in reference to your artwork.