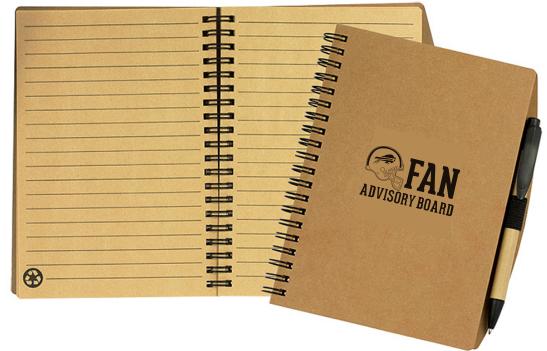

CAREFULLY REVIEW THE ARTWORK ATTACHED.

Order#: 131229

**Product:** Recycled Notebook with Pen - 5" x 7"

Item #: 1101-309013

Imprint Method: Screen Print on the Front Cover: Black

Actual Imprint Size: 3"W x 1.7"H