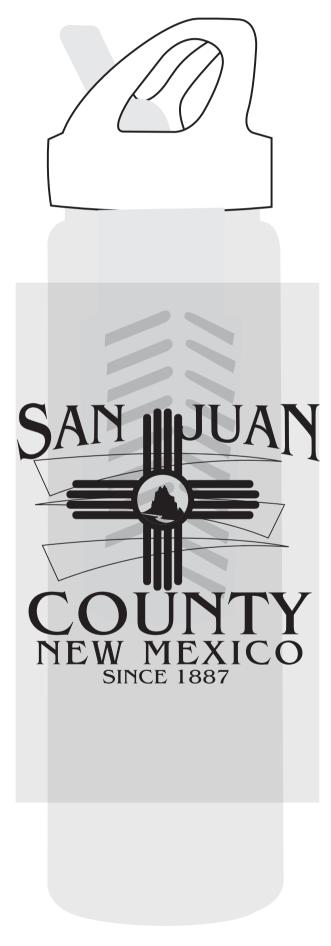

**Order#**: 131224

Product: Flavor Mate - 25 oz Plastic Drinkware: Clear

Item #: 1206-311554

Imprint Method: Screen Print on the Side 1: Black

**Actual Imprint Size**: 3.5"W x 3.25"H

## 90% actual size