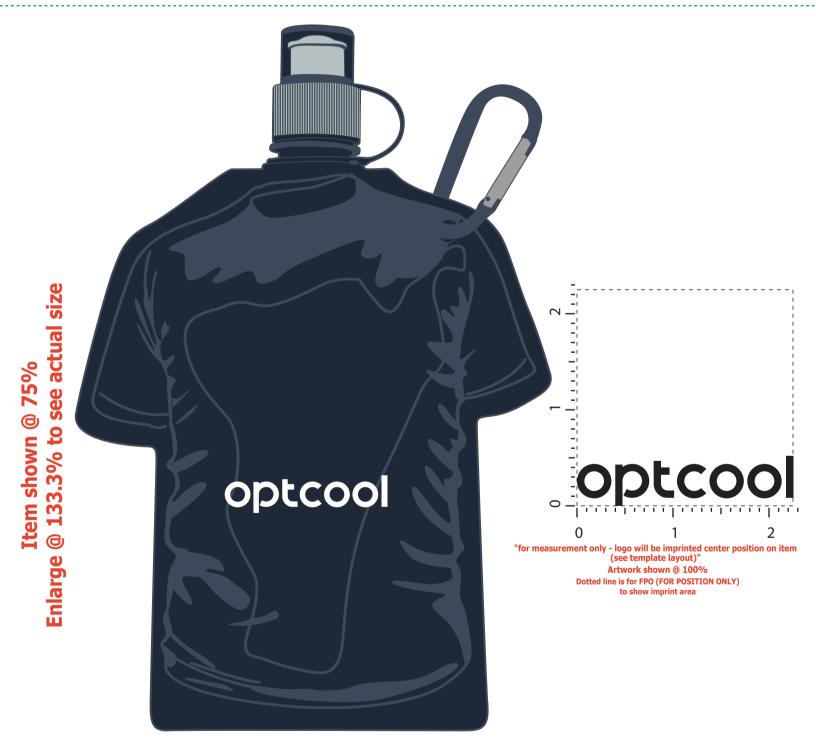

Order#: 131196 Product: T-Shirt Shaped Collapsible Water Bottle: Smoke Item #: 1097-311826 Imprint Method: Pad Print on the Front: White Actual Imprint Size: 2.25"W x 0.5"H