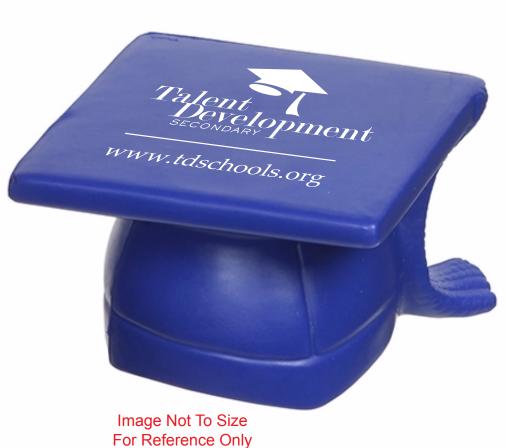

CAREFULLY REVIEW THE ARTWORK ATTACHED.

Order#: 131191

**Product:** Graduation Cap Stress Ball: Blue

Item #: 1008-100791

Imprint Method: Pad Print on the Top Side: White

Actual Imprint Size: 2"W x 1.6"H

www.tdschools.org

Actual Size of Imprint **Dotted Lines Do Not Print** 