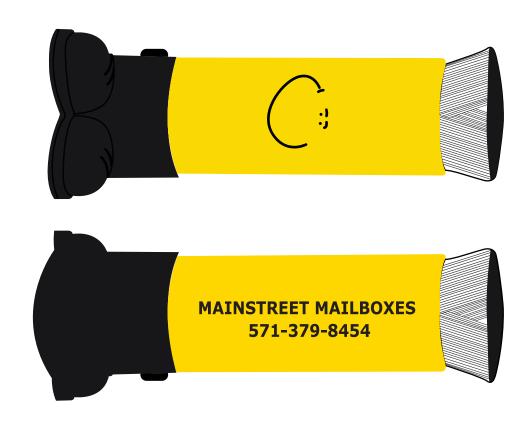

Order#: 131190

Product: Pop-a-Doo Computer Dust Brush: Balck/Yellow

**Item #**: 1097-311976

Imprint Method: Pad Print on the Back: Black

Actual Imprint Size: 2.25"W x 0.375"H