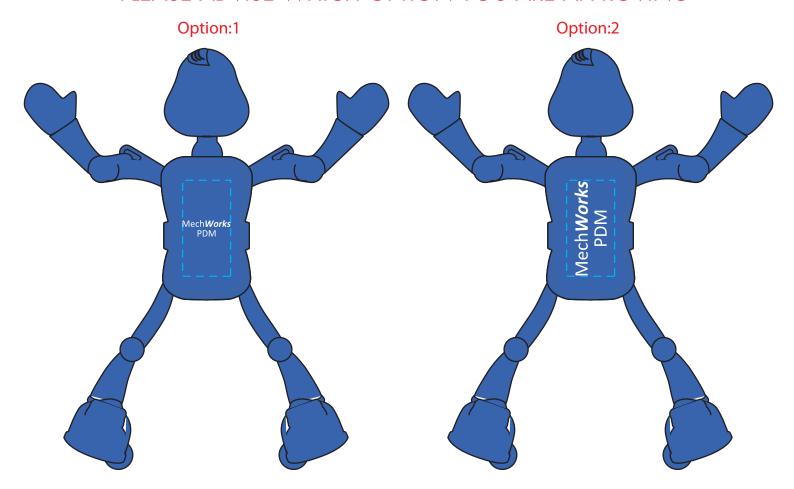

**Order#**: 131182

Product: Acro Bot: Blue Item #: 1275-312801

Imprint Method: Pad Print on the Torso: White

**Actual Imprint Size**: 0.5"W x 0.17"H (Option 1), 0.33"W x 1"H (Option 2)

## PLEASE ADVISE WHICH OPTION YOU ARE APPROVING