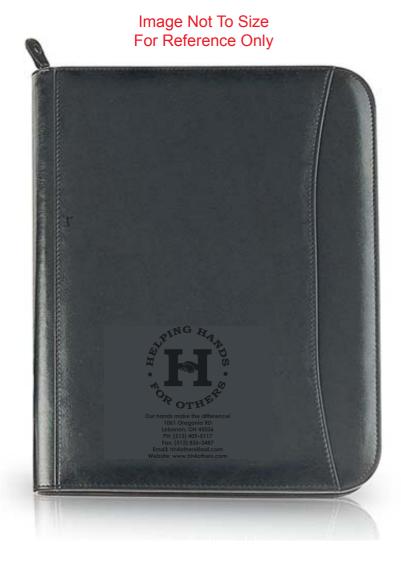

**CAREFULLY REVIEW THE ARTWORK ATTACHED.** 

Order#: 131174

**Product:** Office Three-Ring Portfolio: Black

Item #: 1101-309210

Imprint Method: Debossed on the Front

Actual Imprint Size: 2.5"W x 4"H

Our hands make the difference! 1061 Oregonia RD Lebanon, OH 45036

PH: (513) 409-5117 Fax: (513) 836-3487

Email: hh4others@aol.com Website: www.hh4others.com

Actual Size of Imprint
Dotted Lines Do Not Print