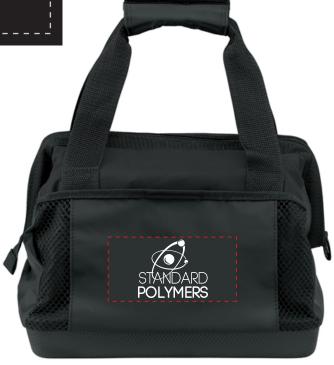

**Order#**: 131172

**Product:** Koozie™ Big Mouth Kooler - Black

Item #: 1086-101937

Imprint Method: Screen Print on the Front Pouch - White

Actual Imprint Size: 3"W x 2.5"H