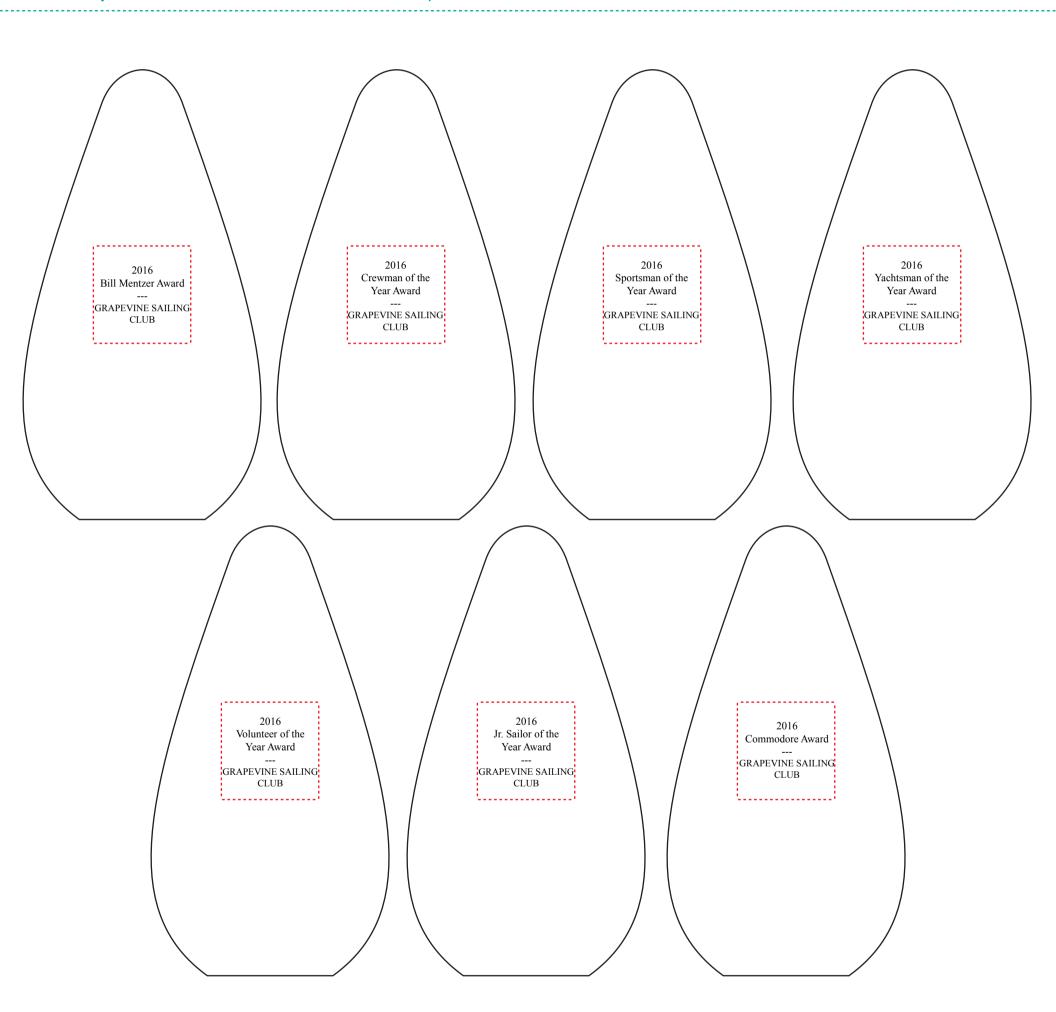

CAREFULLY REVIEW THE ARTWORK ATTACHED.

Order#: 131171

Product: Atom Art Glass Award

**Item #**: 1091-100037

Imprint Method: Sand Etched on the Front-Sand Carved Actual Imprint Size: Various Sizes within a 1" x 1" square