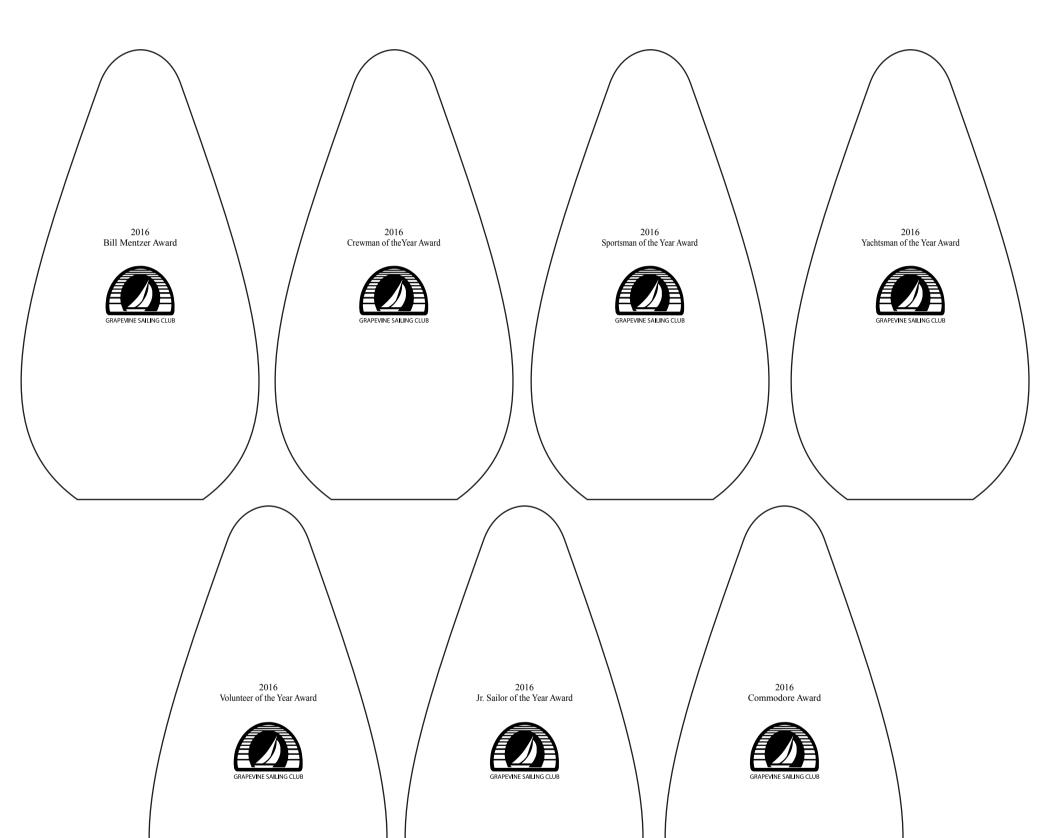

Product: Atom Art Glass Award Item #: 1091-100037 Imprint Method: Sand Etched on the Front-Sand Carved Actual Imprint Size: Various Sizes within a 1" x 1" square