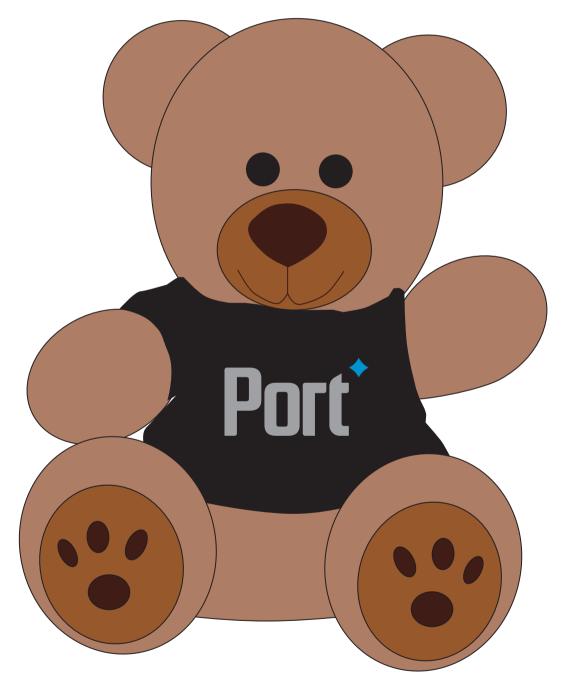

| Order#:              | 131148                                           |
|----------------------|--------------------------------------------------|
| Product:             | Cuddly Stuffed Bear: BlackT Shirt                |
| ltem #:              | 1206-313978                                      |
| Imprint Method:      | Pad Print on the T-Shirt: Gray 423, Process Blue |
| Actual Imprint Size: | 2"W x 1"H                                        |
|                      |                                                  |

## 75% actual size