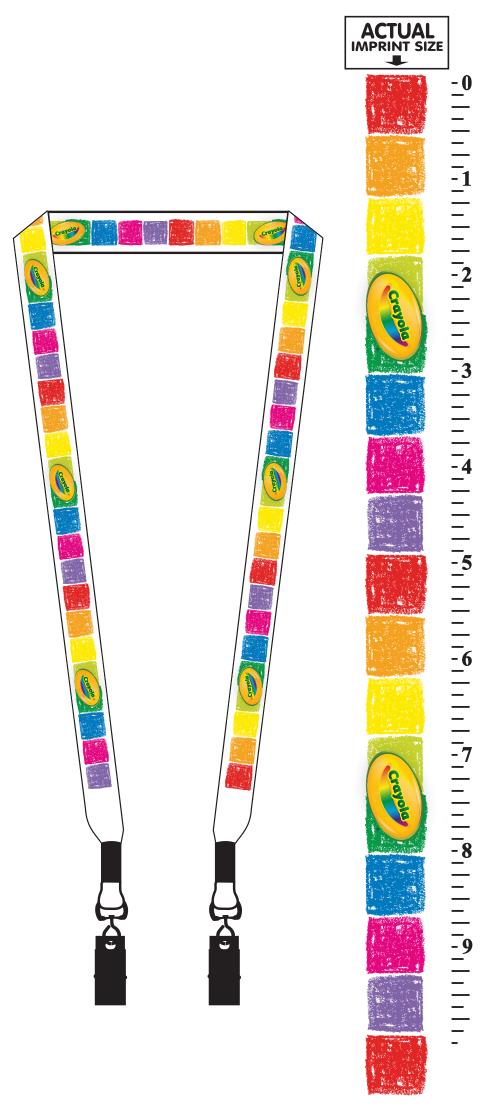

**Order#**: 131144

Product: 3/4" 2-Ended Dye-Sublimated Lanyard with Metal Crimp Bulldog Clip

**Item #**: 1250-312759

Imprint Method: 4 Color Process on the Both Sides (End to End)