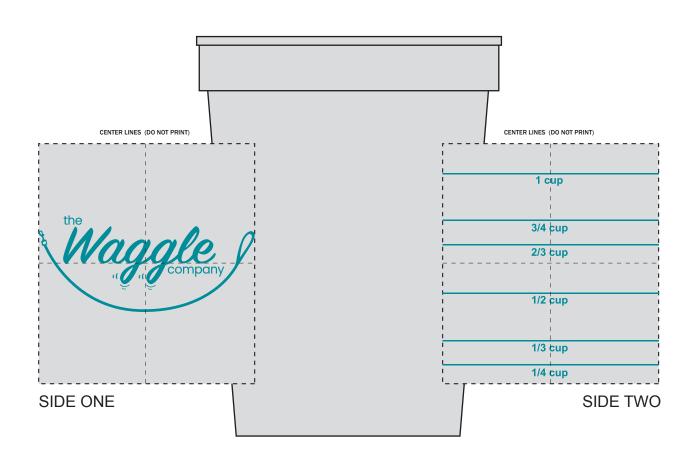

Order#: 131141

**Product:** Measuring Cup-12 oz.: Frost

**Item #**: 1116-313217

Imprint Method: Silkscreen on the Side: Teal 321

Actual Imprint Size: 2.25"W x 1"H