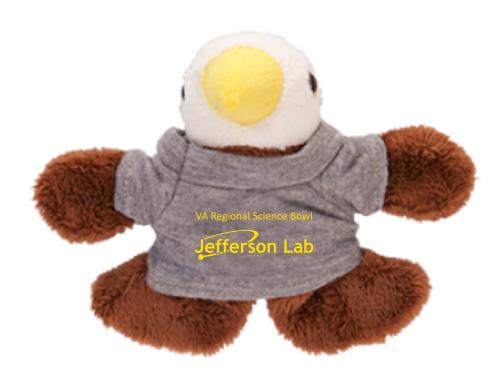

Order#: 131138 Product: Eagle Plush Magnet - Athletic Gray Shirt Item #: 1323-304618 Imprint Method: Screen Print on the Front - Athletic Gold 109

Enlarged for Clarity