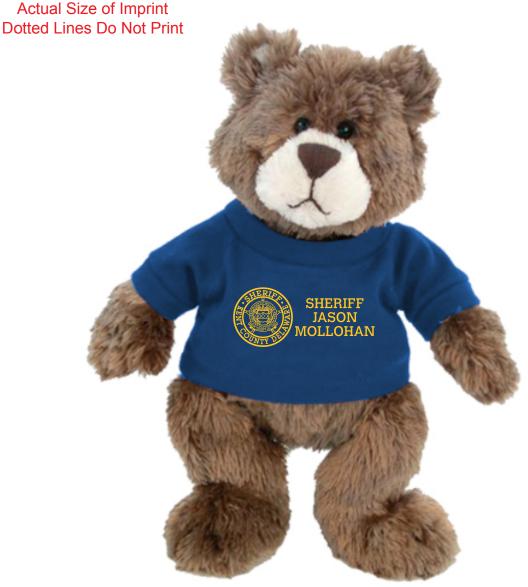

CAREFULLY REVIEW THE ARTWORK ATTACHED.

Order#: 131137

**Product:** Casey Bear Gund - RoyalT Shirt

Item #: 1039-303520

Imprint Method: Screen Print on the Shirt (Center) - Athletic Gold 123