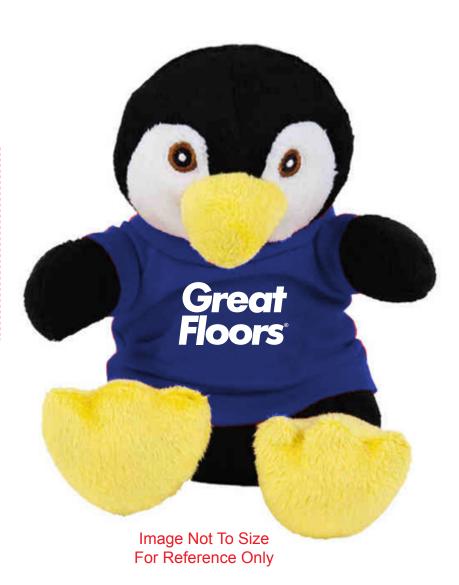

**Order#**: 131135

Product: Penguin 7" Stuffed Animal: RoyalT Shirt

**Item #**: 1325-307375

Imprint Method: Screen Print on the Tee: White

Actual Imprint Size: 2.5"W x 1.43"H

## Great Floors

Actual Size of Imprint
Dotted Lines Do Not Print