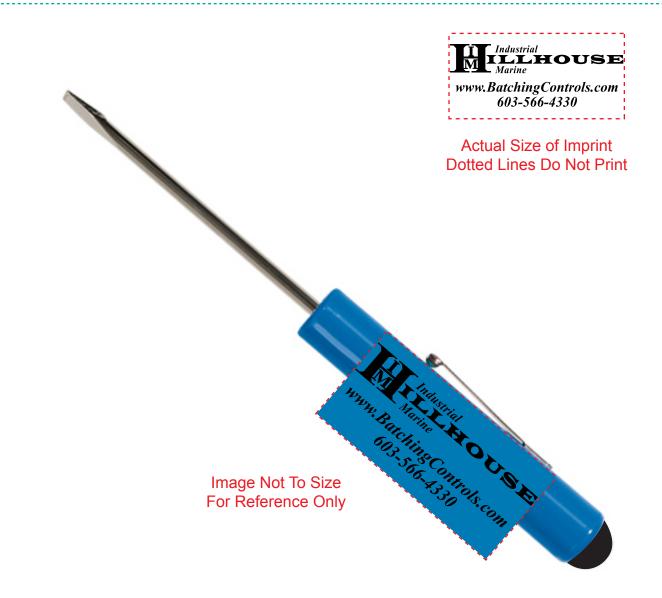

CAREFULLY REVIEW THE ARTWORK ATTACHED.

Order#: 131126

Product: Standard Blade Screwdriver with Button Top: Blue Item, Black Button

**Item #**: 1024-314223

Imprint Method: Screen Print on the Side Barrel: Black

Actual Imprint Size: 1.8"W x 0.64"H