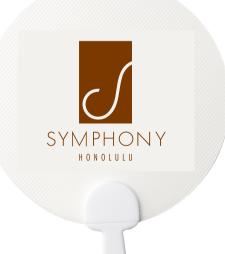

Order#: 131125 Product: Transparent Hand Fan Item #: 1016-310029 Imprint Method: Screen Print on the Front of Fan

#### **OPTION 2: DARK BROWN 175 (WHAT YOU SELECTED ON THIS ORDER)**

# HONOLULU

Actual Size of Imprint Dotted Lines Do Not Print