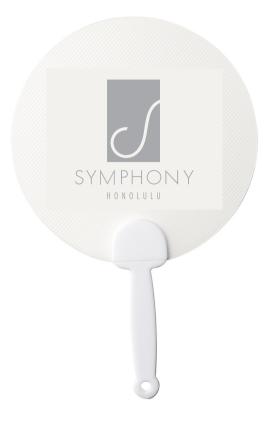

Order#: 131125 Product: Transparent Hand Fan Item #: 1016-310029 Imprint Method: Screen Print on the Front of Fan

### **OPTION 1: METALLIC SILVER (AS ON YOUR PREVIOUS ORDER)**

#### Actual Size of Imprint Dotted Lines Do Not Print