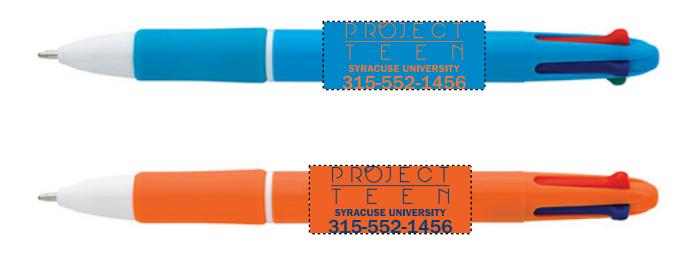

CAREFULLY REVIEW THE ARTWORK ATTACHED.

Order#: 131124

**Product:** Orbitor Bright Pen: Blue & Orange

Item #: 1002-312543

Imprint Method: Screen Print on the Barrel: Orange 172 on the Blue, Dark Blue 281 on the Orange

Actual Imprint Size: 1.15"W x 0.62"H

SYRACUSE UNIVERSITY 315-552-1456

Actual Size of Imprint **Dotted Lines Do Not Print** 