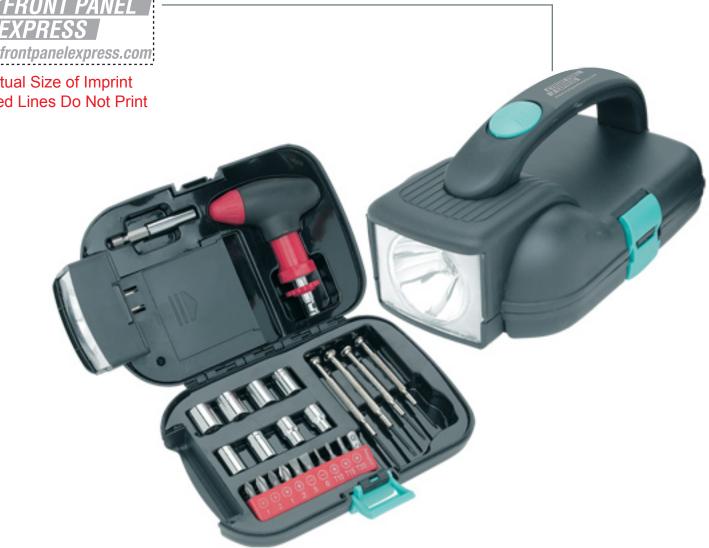

Order#: 131110 Product: 25 Piece Tool Kit with Light Item #: 1312-301221 Imprint Method: Pad Print on the Handle: Metallic Silver 877 Actual Imprint Size: 2"W x 0.7"H

www.frontpanelexpress.com

Actual Size of Imprint **Dotted Lines Do Not Print** 