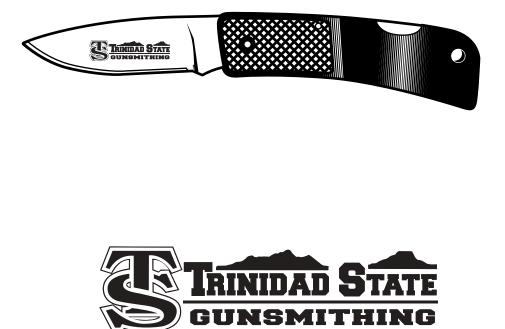

Order#:131107Product:Gerber Ultralight L.S.T. Pocket KnifeItem #:1032-108552Imprint Method:Laser Engraved on the Blade Side Pointing LeftActual Imprint Size:0.85"W x 0.21"H

NOTE: The color of your laser engraved artwork will depend on the nature of the item and it's material.

Enlarged for Clarity