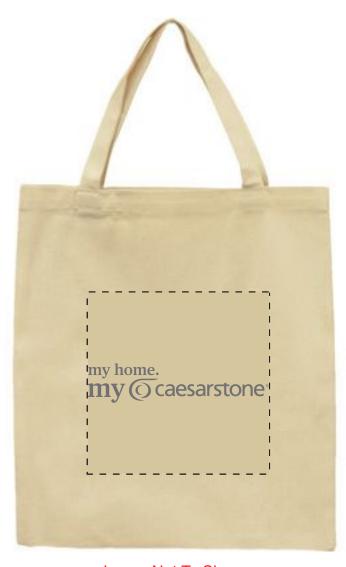

CAREFULLY REVIEW THE ARTWORK ATTACHED.

Order#: 131096

**Product:** Dora Canvas Tote: Natural

**Item #**: 1206-303783

Imprint Method: Screen Print on the First Side: Cool Gray 11

Actual Imprint Size: 10"W x 2.17"H

Actual Size of Imprint **Dotted Lines Do Not Print** 

Image Not To Size For Reference Only