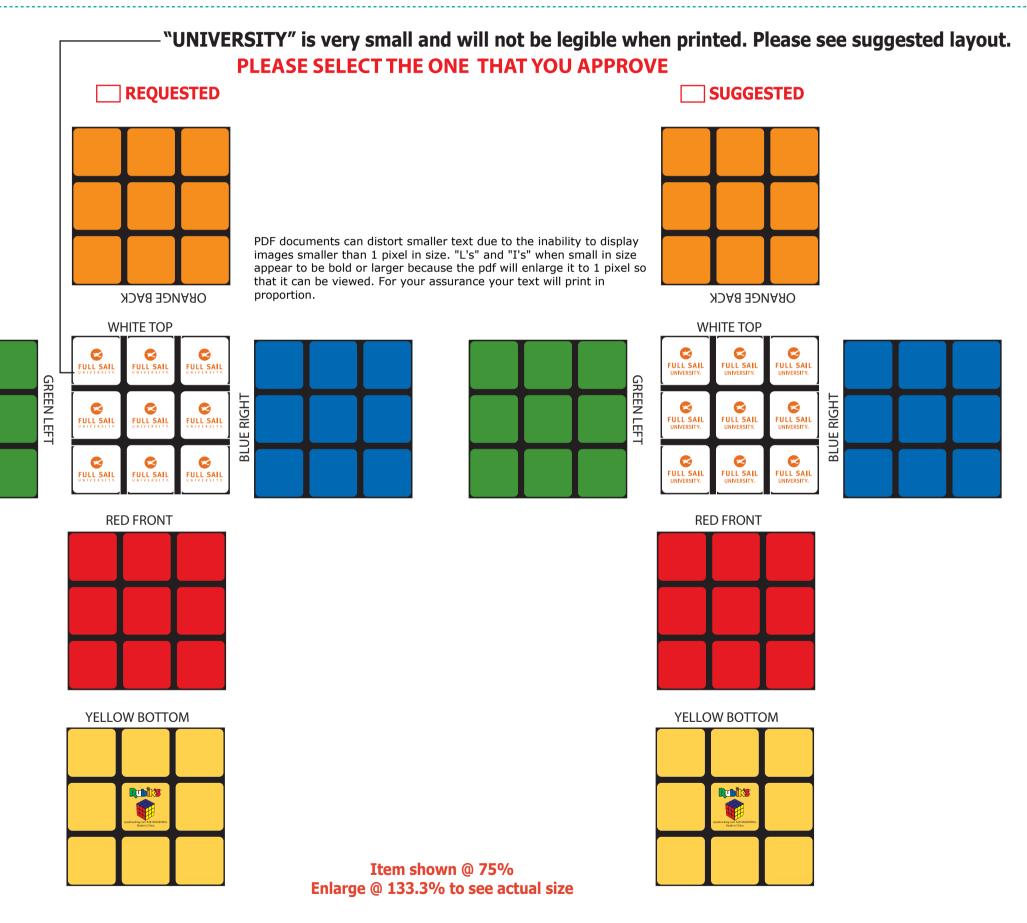

## Order#:131091Product:Rubik's CubeItem #:1097-100510Imprint Method:Silk Screen on the White Panel- 1/2" square on each of 9 panels: PMS 173Actual Imprint Size:0.5"W x 0.35"H (REQUESTED), 0.5"W x 0.38"H (SUGGESTED)