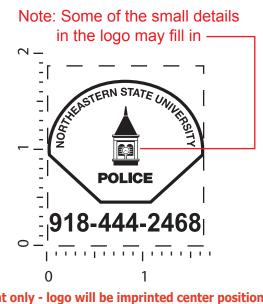

Order#: 131080 Product: Econo Silicone Mobile Device Pocket - Black Item #: 1097-310432 Imprint Method: Silkscreen on the On Pocket - White

"for measurement only - logo will be imprinted center position on item (see template layout)" Artwork shown @ 100% Dotted line is for FPO (FOR POSITION ONLY) to show imprint area