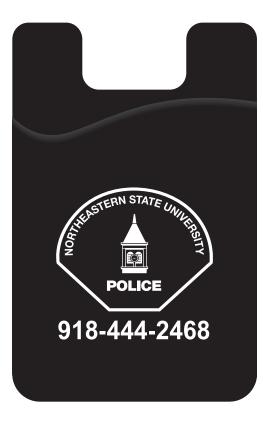

Order#: 131080 Product: Econo Silicone Mobile Device Pocket - Black Item #: 1097-310432 Imprint Method: Silkscreen on the On Pocket - White

"for measurement only - logo will be imprinted center position on item (see template layout)" Artwork shown @ 100% Dotted line is for FPO (FOR POSITION ONLY) to show imprint area