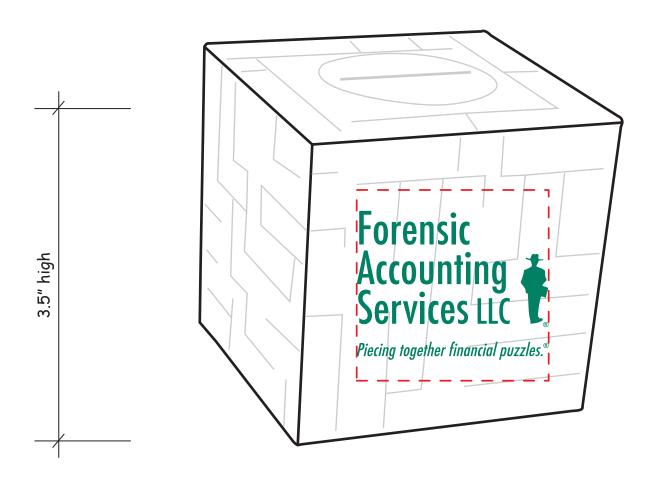

**Order#**: 131078

**Product:** Money Maze Cube Bank

Item #: 1364-307938

Imprint Method: Screen Print on the Front: Green 341

Actual Imprint Size: 2"W x 1.55"H