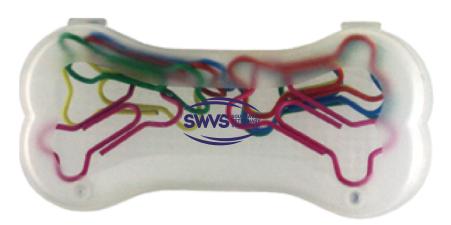

Order#: 131076

**Product:** Dog Bone Shaped Paper Clips & Case

Item #: 1354-313151

**Imprint Method:** Screen Print on the Lid: Purple PMS 669 **Actual Imprint Size:** 0.8"W x 0.5"H (A), 2.75"W x 0.5"H (B)

NOTE: Which layout would you like us to print, A or B?
Please advise. Thank you.

B