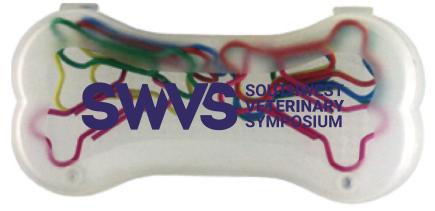

Order#: 131076

**Product:** Dog Bone Shaped Paper Clips & Case

Item #: 1354-313151

**Imprint Method:** Screen Print on the Lid: Purple PMS 669 **Actual Imprint Size:** 0.8"W x 0.5"H (A), 2.75"W x 0.5"H (B)

NOTE: Which layout would you like us to print, A or B?
Please advise. Thank you.

B