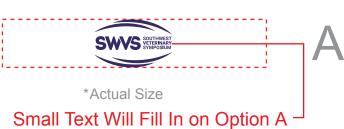

Order#: 131076

**Product:** Dog Bone Shaped Paper Clips & Case

Item #: 1354-313151

**Imprint Method:** Screen Print on the Lid: Purple PMS 669 **Actual Imprint Size:** 0.8"W x 0.5"H (A), 2.75"W x 0.5"H (B)

NOTE: Which layout would you like us to print, A or B?
Please advise. Thank you.

B