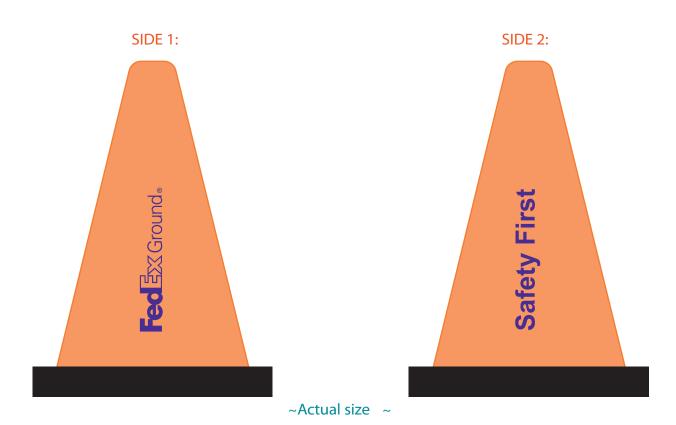

**Order#**: 131075

**Product:** Construction Cone Stress Reliever

Item #: 1008-304868

Imprint Method: Pad Print on the Sides 1 & 2 (vertically): Purple 267

Actual Imprint Size: 1.5"W x 0.25"H on each side