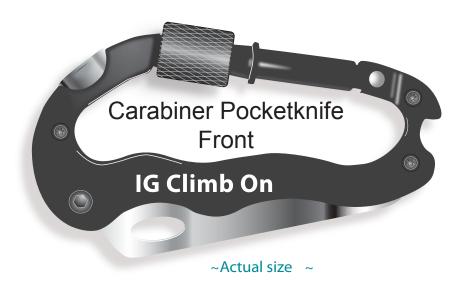

Order#: 131071

**Product:** Carabiner Pocketknife

Item #: 1008-103766

Imprint Method: Pad Print on the Bottom: White

Actual Imprint Size: 1.4"W x 0.19"H

PLEASE NOTE: LOGO(S) ARE SHOWN AT MAX IMPRINT