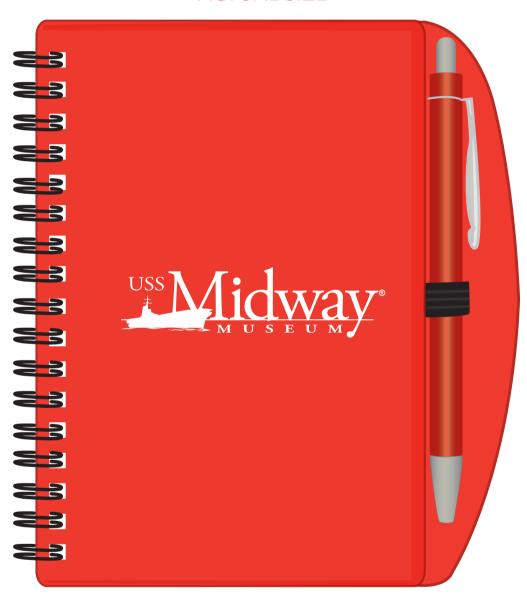

**Order#**: 131059

**Product:** Hardcover Notebook & Pen Set: Red

Item #: 1008-307215

Imprint Method: Pad Print on the Front: White

**Actual Imprint Size**: 2.75"W x 0.73"H

## **ACTUAL SIZE**

"®" will fill in/print as a dot when printed at such a small size.

I recommend removing, or leaving as is. Please advise.