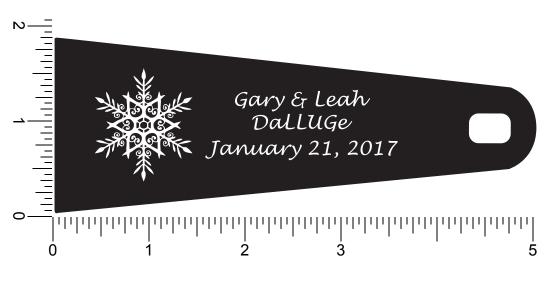

Order#:131057Product:Heavy Duty Polar Ice Scraper - Recycled: Smoke/BlackItem #:1116-303208Imprint Method:Screen Print on the Handle: WhiteActual Imprint Size:3.15"W x 1.18"H

Actual Size of Imprint Dotted Lines Do Not Print