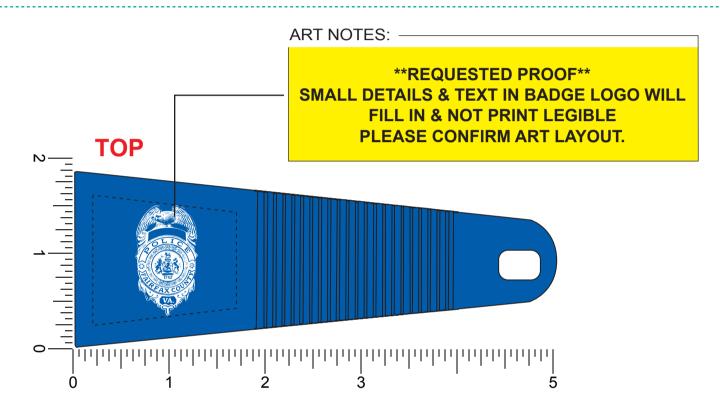

**Order#**: 131045

**Product:** Heavy Duty Polar Ice Scraper: Clear/Royal Blue

**Item #**: 1116-303155

**Imprint Method:** Screen Print on the Grip Side and Handle: White **Actual Imprint Size:** 0.65"W x 1.14"H (Top), 3.6"W x 0.36"H (Bottom)

## \*\*\*IMPORTANT INFORMATION\*\*\* (PLEASE READ)

Please proof carefully for spelling errors, omissions, and layout accuracy. It is your responsibility to correct any errors. Garrett Specialties assumes no responsibility for errors after a proof has been authorized to print. Please note changes or revisions to your proof from your original instructions may cause revision in your ship date. Delays in paper proof approval also may require a change in your schedule ship dates. Occasionally, some fax machines may distort the image. Please pay close attention to numbers.