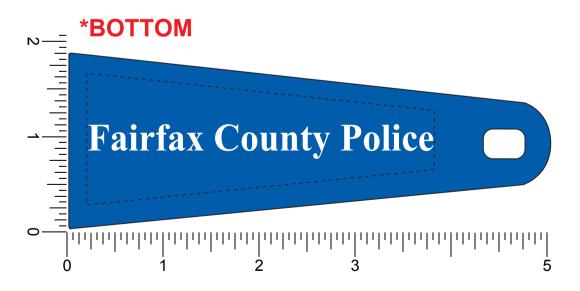

**Order#**: 131045

**Product:** Heavy Duty Polar Ice Scraper: Clear/Royal Blue

**Item #**: 1116-303155

**Imprint Method:** Screen Print on the Grip Side and Handle: White **Actual Imprint Size:** 0.65"W x 1.14"H (Top), 3.6"W x 0.36"H (Bottom)

## \*\*\*IMPORTANT INFORMATION\*\*\* (PLEASE READ)

Please proof carefully for spelling errors, omissions, and layout accuracy. It is your responsibility to correct any errors. Garrett Specialties assumes no responsibility for errors after a proof has been authorized to print. Please note changes or revisions to your proof from your original instructions may cause revision in your ship date. Delays in paper proof approval also may require a change in your schedule ship dates. Occasionally, some fax machines may distort the image. Please pay close attention to numbers.