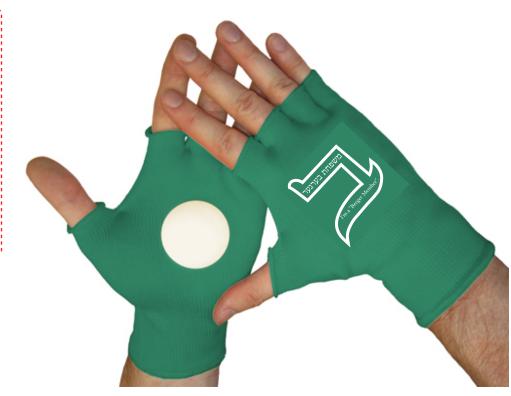

Order#:131040Product:Spirit Clakker™ Gloves: GreenItem #:1097-312087Imprint Method:Screen Print on the Back of Glove: WhiteActual Imprint Size:2.2"W x 2.5"H

Actual Size of Imprint Dotted Lines Do Not Print

Image Not To Size For Reference Only