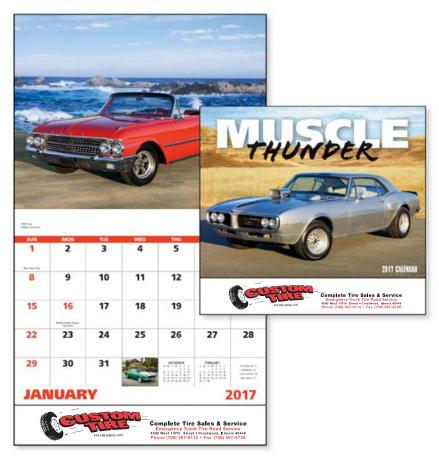

Order#: 131037

**Product:** Muscle Thunder Wall Calendar

**Item #**: 1146-103115

Imprint Method: Offset Printing on the Drop Ad Below Pad: Red 185, Black

Actual Imprint Size: 9"W x 1.38"H

## **Complete Tire Sales & Service**

Emergency Truck Tire Road Service 4500 West 137th Street • Crestwood, Illinois 60445 Phone (708) 597-6110 • Fax (708) 597-6728