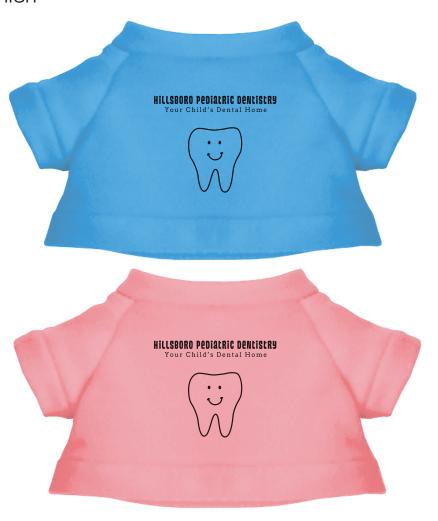

**Order#**: 131036

Product: Cuddly Plush Teddy Bear: Light Blue, Pink (50 pcs each)

**Item #**: 1016-309497

Imprint Method: Screen Print on the Shirt (Center): Black

Actual Imprint Size: 1.5"W x 1.18"H

ACTUAL IMPRINT SIZE: 1.50" WIDE X 1.18" HIGH

85% of actual size