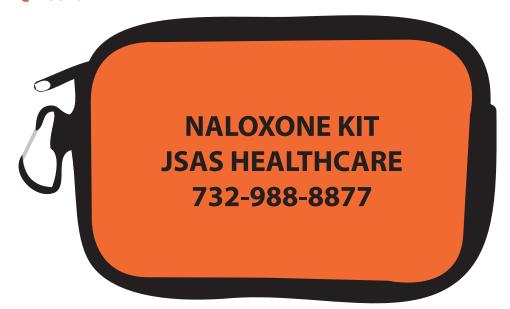

Order#: 131031

**Product:** Neoprene Accessory Pouch: Orange

Item #: 1097-303920

Imprint Method: Heat Transfer on the First Side: Black

Actual Imprint Size: 5"W x 1.8"H

## NALOXONE KIT JSAS HEALTHCARE 732-988-8877

Artwork shown @ 100%

Item shown @ 50% Enlarge @ 200% to see actual size