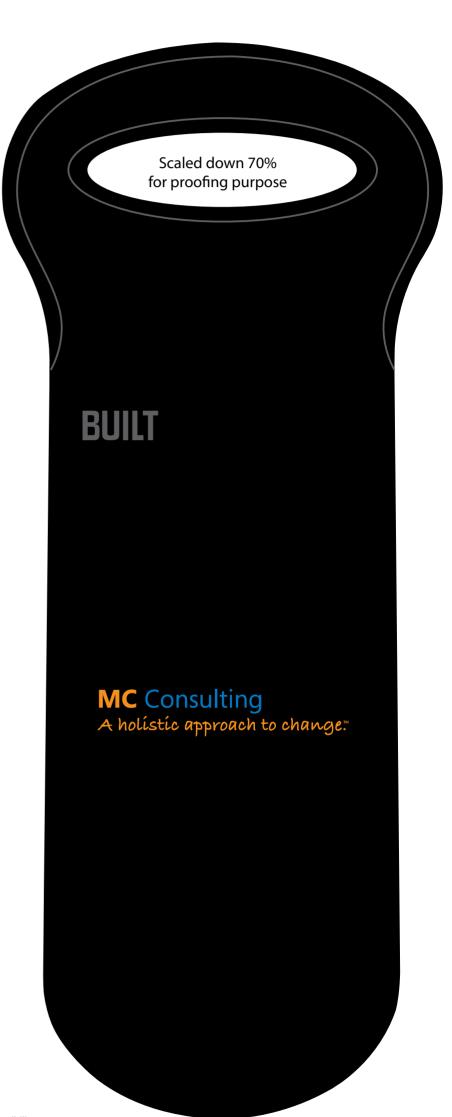

**Order#**: 131030

**Product:** BUILT® One Bottle Tote - Black

**Item #**: 1097-305508

Imprint Method: Heat Transfer on the Side 1 (with BUILT®logo): PMS 152, PMS 300

"The interior color of BUILT® and BYO® items may vary. The color of the BUILT® and BYO® logos may vary. **BUILT®** retail tags are removed prior to decoration and not reattached."

## "Built logo will appear on the product"

"for measurement only - logo will be imprinted center position on item (see template layout)" **Artwork shown @ 100% Dotted line is for FPO (FOR POSITION ONLY)** to show imprint area