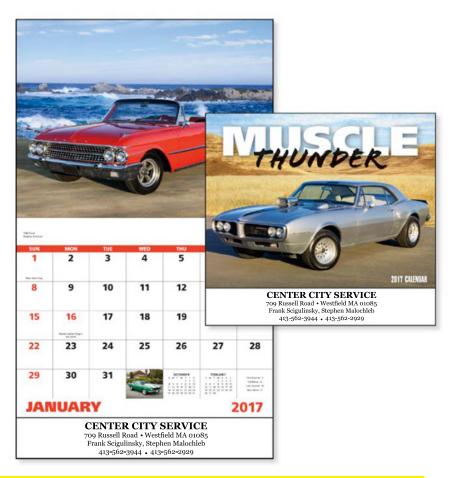

## eProof

Order#: 131028 Product: MuscleThunderWall Calendar Item #: 1146-103115 Imprint Method: Offset Printing on the Drop Ad Below Pad: Black Actual Imprint Size: 5.16"W x 1.375"H

## **CENTER CITY SERVICE**

709 Russell Road • Westfield MA 01085 Frank Scigulinsky, Stephen Malochleb 413-562-3944 • 413-562-2929